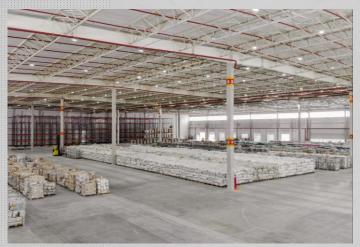

#### INDUSTRIAL

SOUZA CRUZ FACTORY (construction of the largest tobacco processing center in the world) - Santa Cruz do Sul/RS.

INDUSTRIAL EFFLUENT STATION - São Bernardo do Campo/SP.

TRUCK PRODUCTION LINE DESERVED GOODS - São Bernardo do Campo/SP.

#### **LOGISTICS**

GALPÃO CLA KM 15 - 1,560 m² - São Paulo/SP. GALPÃO BOSCH - 2,100 m² - Atibaia/SP.

#### LOGÍSTICS

Jundiai DVR - Jundiai/SP - 134.499m²
DVR CAÇAPAVA - Caçapava/SP - 131.163m²
Embu DVR - Embu/SP - 101.071m²
IBP - Rio de Janeiro/RJ - 56,016m²
TECHNOLOGY PARK - São Paulo/SP - 29,950m²
ALFA LAVAL - São Paulo/SP - 42,706m²
VALE - Barão de Cocais/MG - 15,570m²
VALE - Nova Lima/MG - 11,475m²
CEM STORES - Salto/SP - 54,871m²
CSA - Rio de Janeiro/RJ - 26,772m²