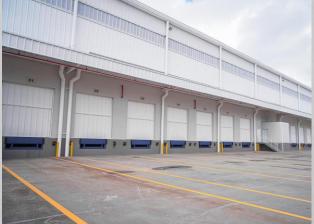

#### **LOGISTICS**

GALPÃO CLA KM 15 - 1,560 m² - São Paulo/SP. GALPÃO BOSCH - 2,100 m² - Atibaia/SP.

#### LOGÍSTICS

Jundiai DVR - Jundiai/SP - 134.499m²
DVR CAÇAPAVA - Caçapava/SP - 131.163m²
Embu DVR - Embu/SP - 101.071m²
IBP - Rio de Janeiro/RJ - 56,016m²
TECHNOLOGY PARK - São Paulo/SP - 29,950m²
ALFA LAVAL - São Paulo/SP - 42,706m²
VALE - Barão de Cocais/MG - 15,570m²
VALE - Nova Lima/MG - 11,475m²
CEM STORES - Salto/SP - 54,871m²
CSA - Rio de Janeiro/RJ - 26,772m²