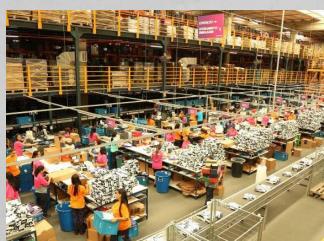

#### **LOGISTICS**

GALPÃO CLA KM 15 - 1,560 m² - São Paulo/SP. GALPÃO BOSCH - 2,100 m² - Atibaia/SP.

#### LOGÍSTICS

Jundiai DVR - Jundiai/SP - 134.499m²
DVR CAÇAPAVA - Caçapava/SP - 131.163m²
Embu DVR - Embu/SP - 101.071m²
IBP - Rio de Janeiro/RJ - 56,016m²
TECHNOLOGY PARK - São Paulo/SP - 29,950m²
ALFA LAVAL - São Paulo/SP - 42,706m²
VALE - Barão de Cocais/MG - 15,570m²
VALE - Nova Lima/MG - 11,475m²
CEM STORES - Salto/SP - 54,871m²
CSA - Rio de Janeiro/RJ - 26,772m²

#### LOGISTICS

CD TORRA TORRA - 20.000m² - São Paulo/SP.