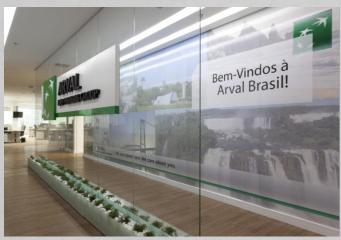

#### **BUILDING - TURNKEY**

DHL - 2.270 m<sup>2</sup> - São Paulo/SP. CEMG TORRE NORTE - 1,460 m2 - São Paulo/SP. CONFIDE ENGENHARIA - 925 m² - São Paulo/SP. INOVITIS T. IBIRAPUERA - 345 m² - São Paulo/SP. ECOSDIESEL BRAZIL - 830 m<sup>2</sup> - São Paulo/SP. ED. ITAMAMBUCA - 350 m<sup>2</sup> - São Paulo/SP. MP. BERRINE - 350 m<sup>2</sup> - Sao Paulo/SP. MP. BARRA TIJUCA - 400 m<sup>2</sup> - Barra da Tijuca/RJ. MP. BARRA FLAMENGO - 440 m<sup>2</sup> - São Paulo/SP. OBERTHUR - 280 m<sup>2</sup> - São Paulo/Sp. MP. CAMPINAS - 300 m<sup>2</sup> - Campinas/SP. SITEL BARRA FUNDA - 1,887 m2 - São Paulo/SP. ITOCHU - 1100 M2 - São Paulo/SP STERLITE POWER - 1.144 m<sup>2</sup> - São Paulo/SP. LOOP BRASIL - 360 m<sup>2</sup> - São Paulo/SP. HYSTER YALE - 1.170 m2 - Itú/SP. COLORCON DO BRASIL - 272 m2 - Cotia/SP. ED. VERBO DIVINO - 19,522 m<sup>2</sup> - Santo Amaro/SP. EL TEJAR - 240 m<sup>2</sup> - São Paulo/SP. RAKUTEN - 200 m<sup>2</sup> - São Paulo/SP. ARVAL - 1.543 m<sup>2</sup> - São Paulo/SP.