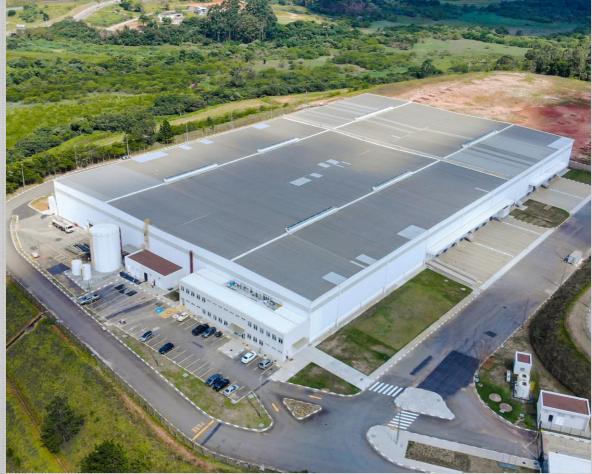

#### LOGÍSTICS

Jundiai DVR - Jundiai/SP - 134.499m²
DVR CAÇAPAVA - Caçapava/SP - 131.163m²
Embu DVR - Embu/SP - 101.071m²
IBP - Rio de Janeiro/RJ - 56,016m²
TECHNOLOGY PARK - São Paulo/SP - 29,950m²
ALFA LAVAL - São Paulo/SP - 42,706m²
VALE - Barão de Cocais/MG - 15,570m²
VALE - Nova Lima/MG - 11,475m²
CEM STORES - Salto/SP - 54,871m²
CSA - Rio de Janeiro/RJ - 26,772m²

#### **INDUSTRY**

BUNGE- Duque de Caxias/RJ - 41.379m² NISSAN - Resende/RJ - 250.163m² DOOSAN - Americana/SP - 30.071m² SCANIA - São Bernardo/SP - 8.098m²

RIACHUELO - Guarulhos/SP - 84.000m<sup>2</sup>