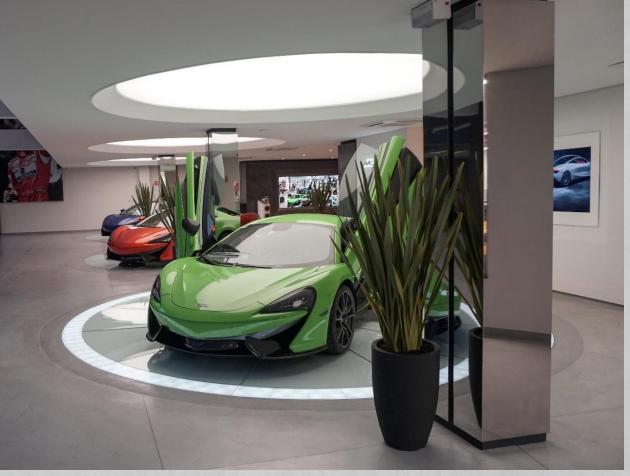

#### RETROFIT

BRAZIL INTERPART - 780 m² - São Paulo/SP.
CSHG - 10.593 m² - São Paulo/SP.
ED. ATRIUM - 400 m² - São Paulo/SP.
ED. INVEST BRAZIL - 790 m² - São Paulo/SP.
ED. TRANSATLANTIC - 526 m² - São Paulo/SP.
ED. TRANSATLANTIC - 526 m² - São Paulo/SP.
PATRIMONIAL BELINDA - 8 stores 920 m² - São Paulo /SP.
PATRIMONIAL BELINDA BRÁS - 482 m² - São Paulo/SP.
WINWORK - 155 m² - Santos/SP.
MCLAREN - 1,200 m² - São Paulo/SP.