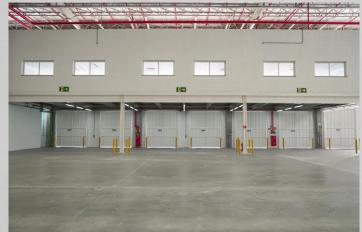

#### **LOGISTICS**

GALPÃO CLA KM 15 - 1,560 m² - São Paulo/SP. GALPÃO BOSCH - 2,100 m² - Atibaia/SP.

#### LOGÍSTICS

Jundiai DVR - Jundiai/SP - 134.499m²
DVR CAÇAPAVA - Caçapava/SP - 131.163m²
Embu DVR - Embu/SP - 101.071m²
IBP - Rio de Janeiro/RJ - 56,016m²
TECHNOLOGY PARK - São Paulo/SP - 29,950m²
ALFA LAVAL - São Paulo/SP - 42,706m²
VALE - Barão de Cocais/MG - 15,570m²
VALE - Nova Lima/MG - 11,475m²
CEM STORES - Salto/SP - 54,871m²
CSA - Rio de Janeiro/RJ - 26,772m²