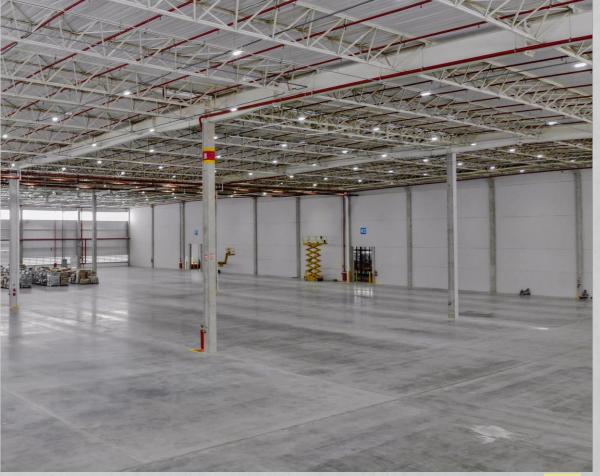

#### INDUSTRIAL

SOUZA CRUZ FACTORY (construction of the largest tobacco processing center in the world) - Santa Cruz do Sul/RS.

INDUSTRIAL EFFLUENT STATION - São Bernardo do Campo/SP.

TRUCK PRODUCTION LINE DESERVED GOODS - São Bernardo do Campo/SP.

#### **LOGISTICS**

GALPÃO CLA KM 15 - 1,560 m² - São Paulo/SP. GALPÃO BOSCH - 2,100 m² - Atibaia/SP.

#### LOGÍSTICS

Jundiai DVR - Jundiai/SP - 134.499m²
DVR CAÇAPAVA - Caçapava/SP - 131.163m²
Embu DVR - Embu/SP - 101.071m²
IBP - Rio de Janeiro/RJ - 56,016m²
TECHNOLOGY PARK - São Paulo/SP - 29,950m²
ALFA LAVAL - São Paulo/SP - 42,706m²
VALE - Barão de Cocais/MG - 15,570m²
VALE - Nova Lima/MG - 11,475m²
CEM STORES - Salto/SP - 54,871m²
CSA - Rio de Janeiro/RJ - 26,772m²