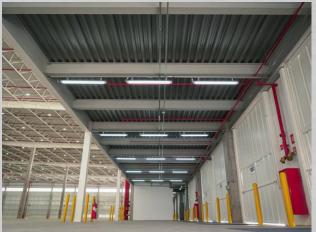

#### **LOGISTICS**

GALPÃO CLA KM 15 - 1,560 m² - São Paulo/SP. GALPÃO BOSCH - 2,100 m² - Atibaia/SP.

#### LOGÍSTICS

Jundiai DVR - Jundiai/SP - 134.499m²
DVR CAÇAPAVA - Caçapava/SP - 131.163m²
Embu DVR - Embu/SP - 101.071m²
IBP - Rio de Janeiro/RJ - 56,016m²
TECHNOLOGY PARK - São Paulo/SP - 29,950m²
ALFA LAVAL - São Paulo/SP - 42,706m²
VALE - Barão de Cocais/MG - 15,570m²
VALE - Nova Lima/MG - 11,475m²
CEM STORES - Salto/SP - 54,871m²
CSA - Rio de Janeiro/RJ - 26,772m²