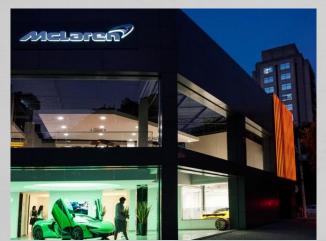

#### RETROFIT

BRAZIL INTERPART - 780 m² - São Paulo/SP.
CSHG - 10.593 m² - São Paulo/SP.
ED. ATRIUM - 400 m² - São Paulo/SP.
ED. INVEST BRAZIL - 790 m² - São Paulo/SP.
ED. TRANSATLANTIC - 526 m² - São Paulo/SP.
ED. TRANSATLANTIC - 526 m² - São Paulo/SP.
PATRIMONIAL BELINDA - 8 stores 920 m² - São Paulo /SP.
PATRIMONIAL BELINDA BRÁS - 482 m² - São Paulo/SP.
WINWORK - 155 m² - Santos/SP.
MCLAREN - 1,200 m² - São Paulo/SP.