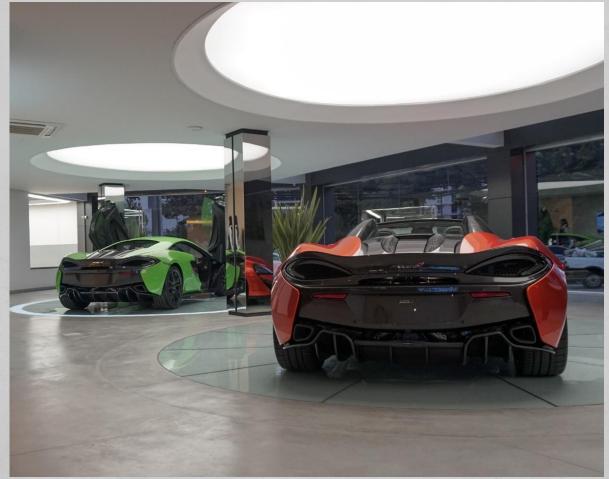

#### RETROFIT

BRAZIL INTERPART - 780 m² - São Paulo/SP.
CSHG - 10.593 m² - São Paulo/SP.
ED. ATRIUM - 400 m² - São Paulo/SP.
ED. INVEST BRAZIL - 790 m² - São Paulo/SP.
ED. TRANSATLANTIC - 526 m² - São Paulo/SP.
ED. TRANSATLANTIC - 526 m² - São Paulo/SP.
PATRIMONIAL BELINDA - 8 stores 920 m² - São Paulo /SP.
PATRIMONIAL BELINDA BRÁS - 482 m² - São Paulo/SP.
WINWORK - 155 m² - Santos/SP.
MCLAREN - 1,200 m² - São Paulo/SP.