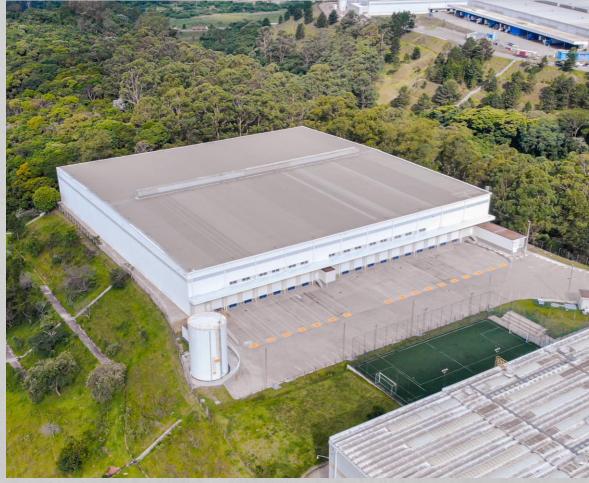

#### LOGÍSTICS

Jundiai DVR - Jundiai/SP - 134.499m²
DVR CAÇAPAVA - Caçapava/SP - 131.163m²
Embu DVR - Embu/SP - 101.071m²
IBP - Rio de Janeiro/RJ - 56,016m²
TECHNOLOGY PARK - São Paulo/SP - 29,950m²
ALFA LAVAL - São Paulo/SP - 42,706m²
VALE - Barão de Cocais/MG - 15,570m²
VALE - Nova Lima/MG - 11,475m²
CEM STORES - Salto/SP - 54,871m²
CSA - Rio de Janeiro/RJ - 26,772m²

#### **INDUSTRY**

BUNGE- Duque de Caxias/RJ - 41.379m² NISSAN - Resende/RJ - 250.163m² DOOSAN - Americana/SP - 30.071m² SCANIA - São Bernardo/SP - 8.098m²

RIACHUELO - Guarulhos/SP - 84.000m<sup>2</sup>