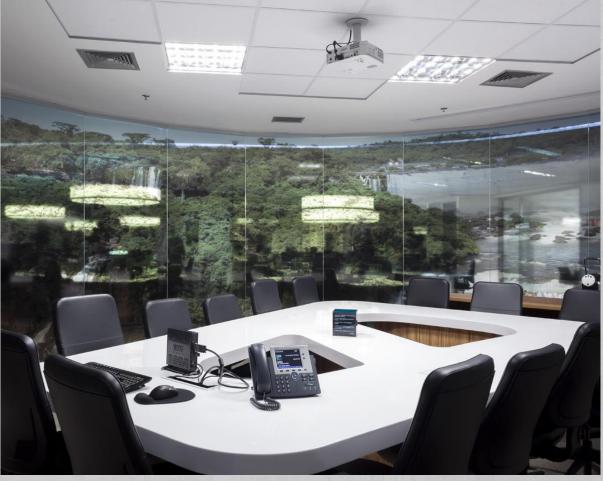

#### **BUILDING - TURNKEY**

DHL - 2.270 m<sup>2</sup> - São Paulo/SP. CEMG TORRE NORTE - 1,460 m2 - São Paulo/SP. CONFIDE ENGENHARIA - 925 m² - São Paulo/SP. INOVITIS T. IBIRAPUERA - 345 m² - São Paulo/SP. ECOSDIESEL BRAZIL - 830 m<sup>2</sup> - São Paulo/SP. ED. ITAMAMBUCA - 350 m<sup>2</sup> - São Paulo/SP. MP. BERRINE - 350 m<sup>2</sup> - Sao Paulo/SP. MP. BARRA TIJUCA - 400 m<sup>2</sup> - Barra da Tijuca/RJ. MP. BARRA FLAMENGO - 440 m<sup>2</sup> - São Paulo/SP. OBERTHUR - 280 m<sup>2</sup> - São Paulo/Sp. MP. CAMPINAS - 300 m<sup>2</sup> - Campinas/SP. SITEL BARRA FUNDA - 1,887 m2 - São Paulo/SP. ITOCHU - 1100 M2 - São Paulo/SP STERLITE POWER - 1.144 m<sup>2</sup> - São Paulo/SP. LOOP BRASIL - 360 m<sup>2</sup> - São Paulo/SP. HYSTER YALE - 1.170 m2 - Itú/SP. COLORCON DO BRASIL - 272 m2 - Cotia/SP. ED. VERBO DIVINO - 19,522 m<sup>2</sup> - Santo Amaro/SP. EL TEJAR - 240 m<sup>2</sup> - São Paulo/SP. RAKUTEN - 200 m<sup>2</sup> - São Paulo/SP. ARVAL - 1.543 m<sup>2</sup> - São Paulo/SP.